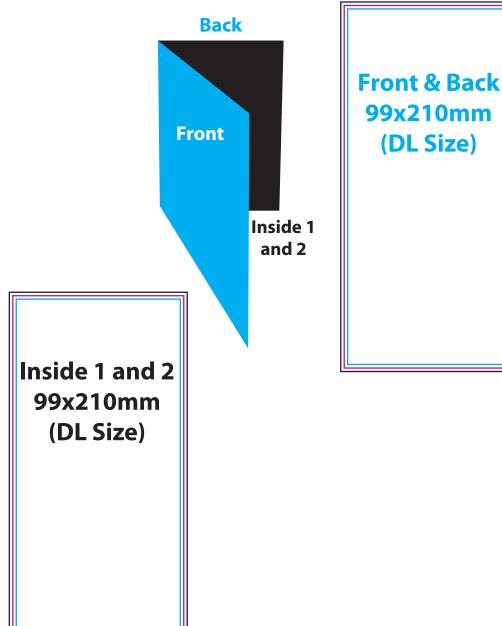

## **Christmas Card Design Portrait - Front & Back**

Christmas Cards - 99x210mm Portrait Folded Design Drawings below are not to scale

\_ Full Bleed Zone (starting Card size W103mm x H214mm).

2 mm from left, right, top and bottom side of the DL Christmas card size. \*Make sure to extend the background images/finished artwork all the way to the edge of this black (full bleed) outline for best results.

\_\_ Trim Size Zone (finished Card size W99mm x H210mm).

This is the actual final cut size of the DL Christmas Card design.

Safe Zone (2mm inside the trim size Zone W95 x W206mm).

Please be sure to keep all text within the safe zone margin. Important text or images beyond the blue border area may be trimmed/cut off.

## Inside 1 and 2

\_ Full Bleed Zone (starting Card size W103mm x H214mm).

2 mm from left, right, top and bottom side of the DL Christmas card size. \*Make sure to extend the background images/finished artwork all the way to the edge of this black (full bleed) outline for best results.

\_ Trim Size Zone (finished Card size W99mm x H210mm).

This is the actual final cut size of the Christmas Card design, which when printed, both Inside 1 & 2 will be together and are then folded in half on the centre crease to W99 x H210mm.

Safe Zone (2mm inside the trim size Zone W95 x W206mm).

Please be sure to keep all text within the safe zone margin. Important text or images beyond the blue border area may be trimmed/cut off.

Please Note - The coloured lines are for reference only. Save Christmas Card without blue, purple or black lines on your finished Artwork, and use the full bleed dimensions for best results.